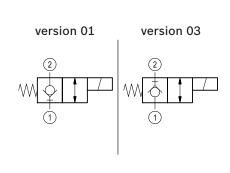

RE 18324-06/08.10

Replaces: 01.06

1/4

# Solenoid operated valves direct acting poppet 2-way normally closed

Common cavity, Size 08

VED-8I-NC

OD.11 - X - 18 - Y - 00







#### General

| Weight                    | kg (lbs) | 0.13 (0.29)            |
|---------------------------|----------|------------------------|
| Installation orientation  |          | Optional               |
| Ambient temperature range | °C (°F)  | -30 to 60 (-22 to 140) |

#### Hydraulic

| riyuraunc               |                      |                                                                                                              |
|-------------------------|----------------------|--------------------------------------------------------------------------------------------------------------|
| Max. operating pressure | bar (psi)            | 350 (5000)                                                                                                   |
| Rated flow