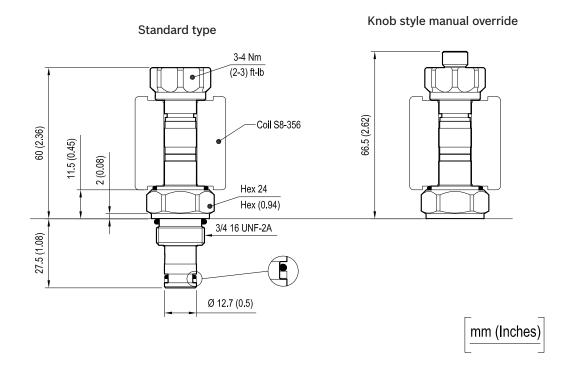

#### General

| Weight                    | kg (lbs) | 0.13 (0.29)            |
|---------------------------|----------|------------------------|
| Installation orientation  |          | Optional               |
| Ambient temperature range | °C (°F)  | -30 to 60 (-22 to 140) |

#### Hydraulic

| riyuraunc               |                      |                                                                                                              |
|-------------------------|----------------------|--------------------------------------------------------------------------------------------------------------|
| Max. operating pressure | bar (psi)            | 350 (5000)                                                                                                   |
| Rated flow              | I/min. (gpm)         | 1.5 (0.4)                                                                                                    |
| Max. internal leakage   | drops/<br>min.       | 20                                                                                                           |
| Fluid temperature range | °C (°F)              | -20 to 80 (-4 to 176)                                                                                        |
| Fluids                  |                      | Mineral-based or synthetics with lubricating properties at viscosities of 20 to 380 mm <sup>2</sup> /s (cSt) |
| Installation torque     | Nm (ft-lbs)          | 39-51 (29-38)                                                                                                |
| Filtration              |                      | Nominal value max. 25µm (NAS 8)<br>ISO 4406 19/17/14                                                         |
| Cavity                  |                      | CA-08A-2N see RE 18325-70                                                                                    |
| Seal kit                | code<br>material no. | RG08A2010520100<br>R901101437                                                                                |
| Seal kit coil           | code<br>material no. | RG12I1PNBR7010<br>R934003957                                                                                 |
| Other technical data    |                      | See data sheet RE 18350-50                                                                                   |

## **Electrical**

| Type of voltage    |   | DC voltage                 |
|--------------------|---|----------------------------|
| Coil type          |   | S8-356 see RE 18325-90     |
| Supply voltage     |   | See data sheet RE 18325-90 |
| Nominal voltage    |   | ± 10%                      |
| Power consumption  | W | 20                         |
| Duty cycle coil    | % | See performance graphs     |
| Type of protection |   | See data sheet RE 18325-90 |
|                    |   |                            |

Note: Coils must be ordered separately.

## **Dimensions**

Solenoid operated valves poppet 2-way normally closed