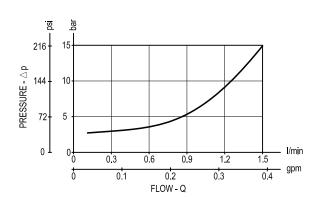

|                      | See data sheet RE 18350-50                                                                                   |

## **Electrical**

| Type of voltage    |   | DC voltage                 |
|--------------------|---|----------------------------|
| Coil type          |   | S8-356 see RE 18325-90     |
| Supply voltage     |   | See data sheet RE 18325-90 |
| Nominal voltage    |   | ± 10%                      |
| Power consumption  | W | 20                         |
| Duty cycle coil    | % | See performance graphs     |
| Type of protection |   | See data sheet RE 18325-90 |
|                    |   |                            |

Note: Coils must be ordered separately.

## **Dimensions**

Solenoid operated valves poppet 2-way normally closed



# Performance graph



Version 01



Version 03





### Ordering code



| Type           | Material number |
|----------------|-----------------|
| OD110118310000 | R901090901      |
| OD110118320000 | R901090903      |
| OD110318310000 | R901090909      |
| OD110318320000 | R901090910      |
|                |                 |
|                |                 |
|                |                 |

| Туре | Material number |
|------|-----------------|
|      |                 |
|      |                 |
|      |                 |
|      |                 |
|      |                 |
|      |                 |
|      |                 |
|      |                 |
|      |                 |
|      |                 |
|      |                 |

Bosch Rexroth Oil Control S.p.A. Via Leonardo da Vinci 5 P.O.