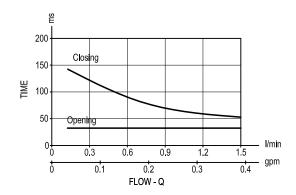

| See data sheet RE 18350-50                                                                                   |

## **Electrical**

| Type of voltage    |   | DC voltage                 |
|--------------------|---|----------------------------|
| Coil type          |   | S8-356 see RE 18325-90     |
| Supply voltage     |   | See data sheet RE 18325-90 |
| Nominal voltage    |   | ± 10%                      |
| Power consumption  | W | 20                         |
| Duty cycle coil    | % | See performance graphs     |
| Type of protection |   | See data sheet RE 18325-90 |
|                    |   |                            |

Note: Coils must be ordered separately.

## **Dimensions**

Solenoid operated valves poppet 2-way normally closed



# Performance graph



Version 01



Version 03





### Ordering code



| Type           | Material number |
|----------------|-----------------|
| OD110118310000 | R901090901      |
| OD110118320000 | R901090903      |
| OD110318310000 | R901090909      |
| OD110318320000 | R901090910      |
|                |                 |
|                |                 |
|                |                 |

| Туре | Material number |
|------|-----------------|
|      |                 |
|      |                 |
|      |                 |
|      |                 |
|      |                 |
|      |                 |
|      |                 |
|      |                 |
|      |                 |
|      |                 |
|      |                 |

Bosch Rexroth Oil Control S.p.A. Via Leonardo da Vinci 5 P.O. Box no. 5 410