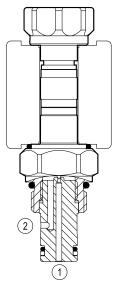

RE 18324-06/08.10

Replaces: 01.06

1/4

# Solenoid operated valves direct acting poppet 2-way normally closed

Common cavity, Size 08

VED-8I-NC

OD.11 - X - 18 - Y - 00







#### General

| Weight                    | kg (lbs) | 0.13 (0.29)            |
|---------------------------|----------|------------------------|
| Installation orientation  |          | Optional               |
| Ambient temperature range | °C (°F)  | -30 to 60 (-22 to 140) |

#### Hydraulic

| riyuraunc               |                      |                                                                                                              |
|-------------------------|----------------------|--------------------------------------------------------------------------------------------------------------|
| Max. operating pressure | bar (psi)            | 350 (5000)                                                                                                   |
| Rated flow