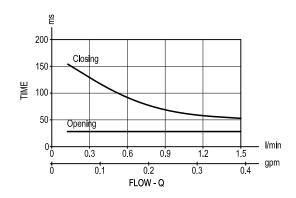

data sheet RE 18350-50                                                                                   |

## **Electrical**

| Type of voltage    |   | DC voltage                 |
|--------------------|---|----------------------------|
| Coil type          |   | S8-356 see RE 18325-90     |
| Supply voltage     |   | See data sheet RE 18325-90 |
| Nominal voltage    |   | ± 10%                      |
| Power consumption  | W | 20                         |
| Duty cycle coil    | % | See performance graphs     |
| Type of protection |   | See data sheet RE 18325-90 |
|                    |   |                            |

Note: Coils must be ordered separately.

## **Dimensions**

Solenoid operated valves poppet 2-way normally closed



# Performance graph



Version 01



Version 03





### Ordering code



| Type           | Material number |
|----------------|-----------------|
| OD110118310000 | R901090901      |
| OD110118320000 | R901090903      |
| OD110318310000 | R901090909      |
| OD110318320000 | R901090910      |
|                |                 |
|                |                 |
|                |                 |

| Туре | Material number |
|------|-----------------|
|      |                 |
|      |                 |
|      |                 |
|      |                 |
|      |                 |
|      |                 |
|      |                 |
|      |                 |
|      |                 |
|      |                 |
|      |                 |

Bosch Rexroth Oil Control S.p.A. Via Leonardo da Vinci 5 P.O. Box no. 5 41015 Nonantola – M