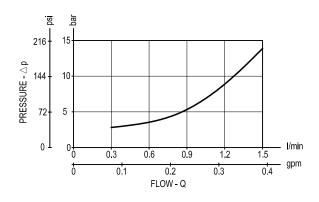

e data sheet RE 18350-50                                                                                   |

## **Electrical**

| Type of voltage    |   | DC voltage                 |
|--------------------|---|----------------------------|
| Coil type          |   | S8-356 see RE 18325-90     |
| Supply voltage     |   | See data sheet RE 18325-90 |
| Nominal voltage    |   | ± 10%                      |
| Power consumption  | W | 20                         |
| Duty cycle coil    | % | See performance graphs     |
| Type of protection |   | See data sheet RE 18325-90 |
|                    |   |                            |

Note: Coils must be ordered separately.

## **Dimensions**

Solenoid operated valves poppet 2-way normally closed



# Performance graph



Version 01



Version 03





### Ordering code



| Type           | Material number |
|----------------|-----------------|
| OD110118310000 | R901090901      |
| OD110118320000 | R901090903      |
| OD110318310000 | R901090909      |
| OD110318320000 | R901090910      |
|                |                 |
|                |                 |
|                |                 |

| Туре | Material number |
|------|-----------------|
|      |                 |
|      |                 |
|      |                 |
|      |                 |
|      |                 |
|      |                 |
|      |                 |
|      |                 |
|      |                 |
|      |                 |
|      |                 |

Bosch Rexroth Oil Control S.p.A. Via Leonardo da Vinci 5 P.O. Box no. 5 41015 Nonantola –