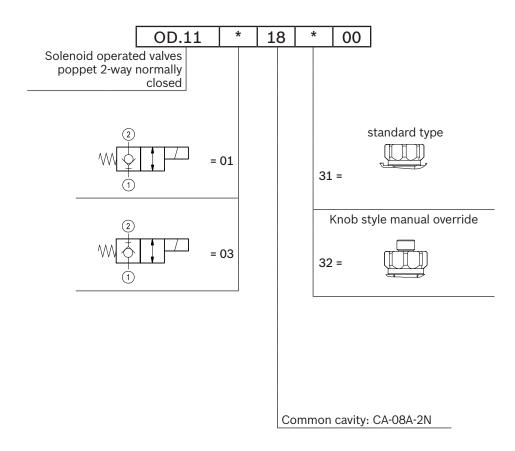

# Solenoid operated valves direct acting poppet 2-way normally closed

Common cavity, Size 08

VED-8I-NC

OD.11 - X - 18 - Y - 00