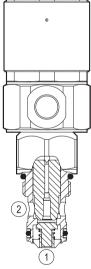

x. 25 µm<br>(NAS 8) ISO 4406 19/17/14 |  |
| Special cavity                                    |                                                                           | 019-E see 18325-75                                    |  |
| Lines bodies and standard assemblies              | Please refer to section "Hydraulic integrated circuit" or consult factory |                                                       |  |
| Seal kit – version 11                             | code<br>material no.                                                      | RG19E201053010<br>R934003561                          |  |
| Other technical data                              |                                                                           | See data sheet 18350-50                               |  |



▼ Version 11







**Technical data** 



## **Preferred types**

| Туре Ма           | laterial number | Туре | Material number |
|-------------------|-----------------|------|-----------------|
| OD751119340000 R9 | 934003674       |      |                 |

### **Characteristic curves**



### Dimensions



#### Bosch Rexroth Oil Control S.p.A.

Via Leonardo da Vinci 5 P.O. Box no. 5 41015 Nonantola – Modena, Italy Tel. +39 059 887 611 Fax +39 059 547 848 compact-hydraulics-cv@boschrexroth.com www.boschrexroth.com/compacthydraulics © This document, as well as the data, specifications and other information set forth in it, are the exclusive property of Bosch Rexroth Oil Control S.p.a.. It may not be reproduced or given to third parties without its consent. The data specified above on