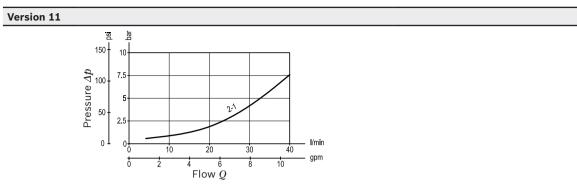

er to section "Hydraulic integrated circuit" or consult factory |                                                       |  |
| Seal kit – version 11                             | code<br>material no.                                                      | RG19E201053010<br>R934003561                          |  |
| Other technical data                              |                                                                           | See data sheet 18350-50                               |  |



▼ Version 11







**Technical data** 



## **Preferred types**

| Туре Ма           | laterial number | Туре | Material number |
|-------------------|-----------------|------|-----------------|
| OD751119340000 R9 | 934003674       |      |                 |

### **Characteristic curves**



### Dimensions



#### Bosch Rexroth Oil Control S.p.A.

Via Leonardo da Vinci 5 P.O. Box no. 5 41015 Nonantola – Modena, Italy Tel. +39 059 887 611 Fax +39 059 547 848 compact-hydraulics-cv@boschrexroth.com www.boschrexroth.com/compacthydraulics © This document, as well as the data, specifications and other information set forth in it, are the exclusive property of Bosch Rexroth Oil Control S.p.a.. It may not be reproduced or given to third parties without its consent. The data specified above only serve to describe the product. No statements concerning a certain condition or suitability for a certain application can be derived from our information. The information given does not release the user from the obligation of own judgment and verification. It must be remembered that our produc