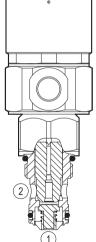

ISO 4406 19/17/14 |  |
| Special cavity                                    |                                                                           | 019-E see 18325-75                                    |  |
| Lines bodies and standard assemblies              | Please refer to section "Hydraulic integrated circuit" or consult factory |                                                       |  |
| Seal kit – version 11                             | code<br>material no.                                                      | RG19E201053010<br>R934003561                          |  |
| Other technical data                              |                                                                           | See data sheet 18350-50                               |  |



▼ Version 11







**Technical data** 



## **Preferred types**

| Туре Ма           | laterial number | Туре | Material number |
|-------------------|-----------------|------|-----------------|
| OD751119340000 R9 | 934003674       |      |                 |

### **Characteristic curves**



### Dimensions



#### Bosch Rexroth Oil Control S.p.A.

Via Leonardo da Vinci 5 P.O. Box no. 5 41015 Nonantola – Modena, Italy Tel. +39 059 887 611 Fax +39 059 547 848 compact-hydraulics-cv@boschrexroth.com www.boschrexroth.com/compacthydraulics © This document, as well as the data, specifications and other information set forth in it, are the exclusive property of Bosch Rexroth Oil Control S.p.a.. It may not be reproduced or given to third parties without its consent. The data specified above only serve to describe