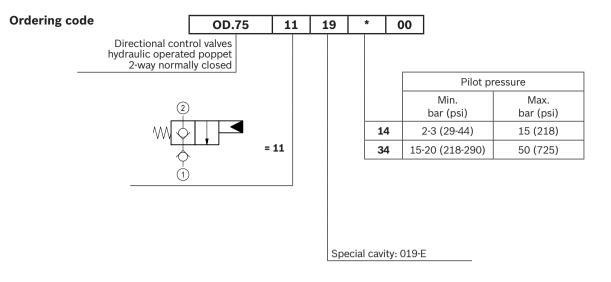

# Directional control valves hydraulic operated poppet 2-way normally closed Special cavity, 019-E

VOI-8A-2A-06-NC-VU

OD.75.11.19 - Y - 00

RE 18326-41 Edition: 01.2010 Replaces: 01.2006

| General                                           |                                                                           |                                                       |  |
|---------------------------------------------------|---------------------------------------------------------------------------|-------------------------------------------------------|--|
| Weight                                            |                                                                           | 0.27 kg (0.6 lbs)                                     |  |
| Installation orientation                          |                                                                           | Optional                                              |  |
| Ambient temperature range                         |                                                                           | -30 to 60 °C (-22 to 140 °F)                          |  |
| Hydraulic                                         |                                                                           |                                                       |  |
| Max. operating pressure                           |                                                                           | 350 bar (5000 psi)                                    |  |
| Max. flow                                         |                                                                           | 40 bar (11 psi)                                       |  |
| Max. internal leakage                             | 20 drops/min.                                                             |                                                       |  |
| Fluid temperature range                           | -20 to 80 °C (-4 to 176 °F)                                               |                                                       |  |
| Fluids: Mineral-based or viscosities of 20 to 380 |                                                                           | h lubricating properties at                           |  |
| Installation torque                               |                                                                           | 39 - 51 Nm (29 - 38 ft-lbs)                           |  |
| Recommended degree of fluid contamination         |                                                                           | Nominal value max. 25 µm<br>(NAS 8) ISO 4406 19/17/14 |  |
| Special cavity                                    |                                                                           | 019-E see 18325-75                                    |  |
| Lines bodies and standard assemblies              | Please refer to section "Hydraulic integrated circuit" or consult factory |                                                       |  |
| Seal kit – version 11                             | code<br>material no.                                                      | RG19E201053010<br>R934003561                          |  |
| Other technical data                              |                                                                           | See data sheet 18350-50                               |  |