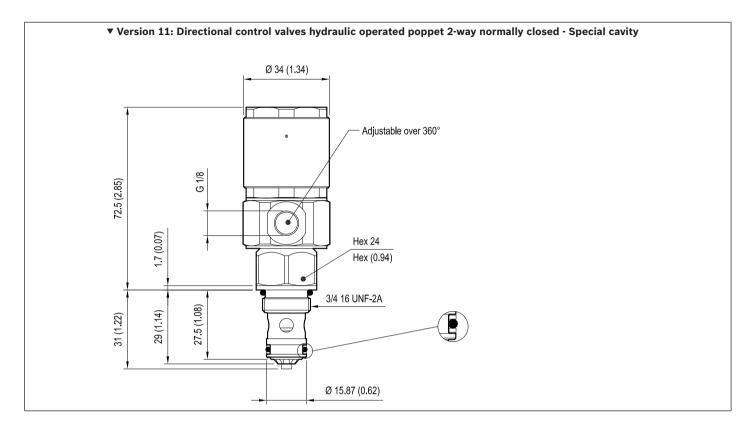

raulic integrated circuit" or consult factory |                                                       |  |
| Seal kit – version 11                             | code<br>material no.                                                      | RG19E201053010<br>R934003561                          |  |
| Other technical data                              |                                                                           | See data sheet 18350-50                               |  |



▼ Version 11







**Technical data** 



## **Preferred types**

| Туре Ма           | laterial number | Туре | Material number |
|-------------------|-----------------|------|-----------------|
| OD751119340000 R9 | 934003674       |      |                 |

### **Characteristic curves**



### Dimensions



#### Bosch Rexroth Oil Control S.p.A.

Via Leonardo da Vinci 5 P.O. Box no. 5 41015 Nonantola – Modena, Italy Tel. +39 059 887 611 Fax +39 059 547 848 compact-hydraulics-cv@boschrexroth.com www.boschrexroth.com/compacthydraulics © This document, as well as the data, specifications and other information set forth in it, are the exclusive property of Bosch Rexroth Oil Control S.p.a.. It may not be reproduced or given to third parties without its consent. The data specified above only serve to describe the product. No statements concerning a certain condition or suitability for a certain application can be derived from our information. The information given does not release the user from the obligation of own judgment and verification. It must be remembered that our products are subject to