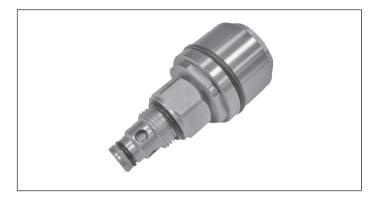

# Directional control valves hydraulic operated poppet 2-way normally closed Special cavity, 019-E

VOI-8A-2A-06-NC-VU

OD.75.11.19 - Y - 00

RE 18326-41 Edition: 01.2010 Replaces: 01.2006

| General                                           |                                                                           |                                                       |  |
|---------------------------------------------------|---------------------------------------------------------------------------|-------------------------------------------------------|--|
| Weight                                            |                                                                           | 0.27 kg (0.6 lbs)                                     |  |
| Installation orientation                          |                                                                           | Optional                                              |  |
| Ambient temperature range                         |                                                                           | -30 to 60 °C (-22 to 140 °F)                          |  |
| Hydraulic                                         |                                                                           |                                                       |  |
| Max. operating pressure                           |                                                                           | 350 bar (5000 psi)                                    |  |
| Max. flow                                         |                                                                           | 40 bar (11 psi)                                       |  |
| Max. internal leakage                             | 20 drops/min.                                                             |                                                       |  |
| Fluid temperature range                           | -20 to 80 °C (-4 to 176 °F)                                               |                                                       |  |
| Fluids: Mineral-based or viscosities of 20 to 380 |                                                                           | h lubricating properties at                           |  |
| Installation torque                               |                                                                           | 39 - 51 Nm (29 - 38 ft-lbs)                           |  |
| Recommended degree of fluid contamination         |                                                                           | Nominal value max. 25 µm<br>(NAS 8) ISO 4406 19/17/14 |  |
| Special cavity                                    |                                                                           | 019-E see 18325-75                                    |  |
| Lines bodies and standard assemblies              | Please refer to section "Hydraulic integrated circuit" or consult factory |                                                       |  |
| Seal kit – version 11                             | code<br>material no.                                                      | RG19E201053010<br>R934003561                          |  |
| Other technical data                              |                                                                           | See data sheet 18350-50                               |  |