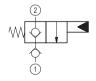

8) ISO 4406 19/17/14 |  |
| Special cavity                                    |                                                                           | 019-E see 18325-75                                    |  |
| Lines bodies and standard assemblies              | Please refer to section "Hydraulic integrated circuit" or consult factory |                                                       |  |
| Seal kit – version 11                             | code<br>material no.                                                      | RG19E201053010<br>R934003561                          |  |
| Other technical data                              |                                                                           | See data sheet 18350-50                               |  |



▼ Version 11







**Technical data** 



## **Preferred types**

| Туре Ма           | laterial number | Туре | Material number |
|-------------------|-----------------|------|-----------------|
| OD751119340000 R9 | 934003674       |      |                 |

### **Characteristic curves**



### Dimensions



#### Bosch Rexroth Oil Control S.p.A.

Via Leonardo da Vinci 5 P.O. Box no. 5 41015 Nonantola – Modena, Italy Tel. +39 059 887 611 Fax +39 059 547 848 compact-hydraulics-cv@boschrexroth.com www.boschrexroth.com/compacthydraulics © This document, as well as the data, specifications and other information set forth in it, are the exclusive property of Bosch Rexroth Oil Control S.p.a.. It may not be reproduced or given to third parties without its consent. The data specified above only serve to desc